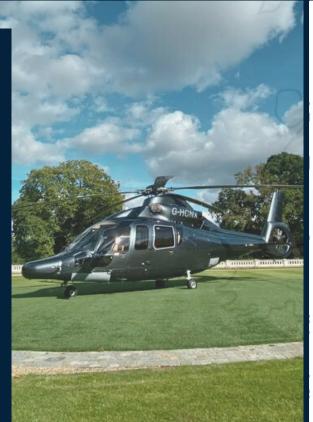

# INTRODUCING OUR VIP EC155B1

- H Twin-engine
- (H) IFR equipped
- (H) Dual pilot option available
- Up to 7 passengers(6 in the cabin and 1 in the cockpit)
- (H) Up to 300kg luggage capacity
- (H) Owner's release not required

HeliconneX

We are very proud to offer the Eurocopter EC155B1 for charter in the UK and Europe

#### **THE EC155B1**

With a strong safety record and advanced safety features, it makes the EC155 a reliable and secure option for passengers.