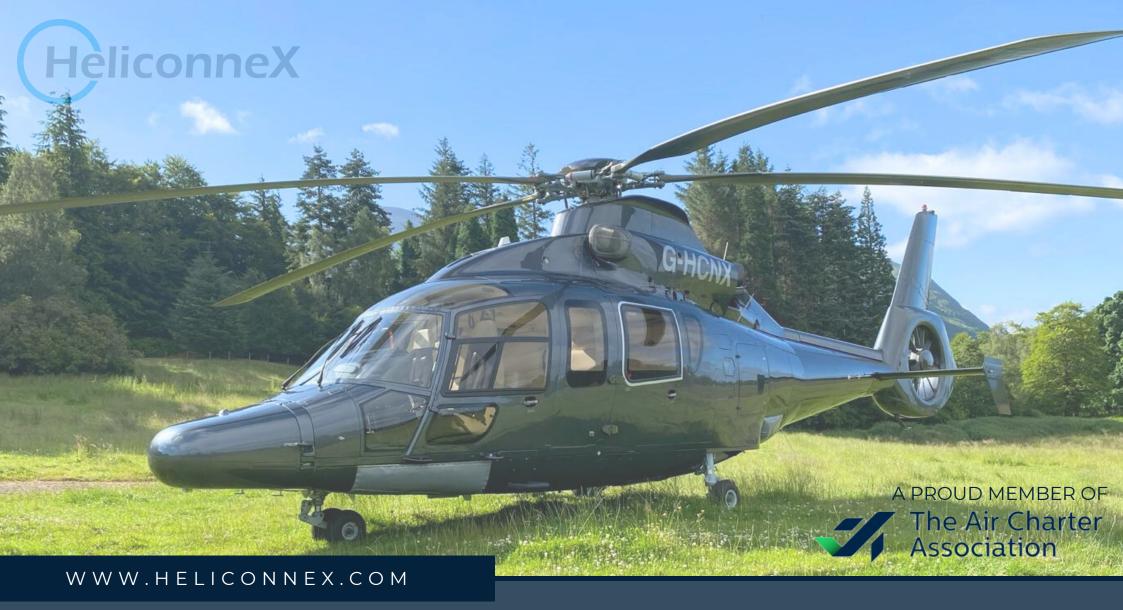

# INTRODUCING OUR VIP EC155B1

- H Twin-engine
- (H) IFR equipped
- (H) Dual pilot option available
- Up to 7 passengers(6 in the cabin and 1 in the cockpit)
- (H) Up to 300kg luggage capacity
- (H) Owner's release not required

HeliconneX

We are very proud to offer the Eurocopter EC155B1 for charter in the UK and Europe

#### **THE EC155B1**

With a strong safety record and advanced safety features, it makes the EC155 a reliable and secure option for passengers.