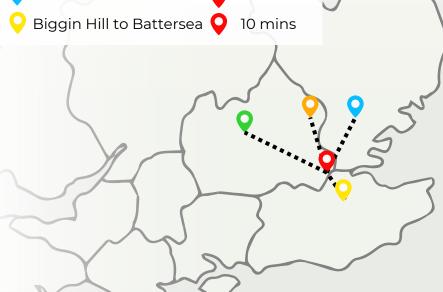

#### YOUR END-TO-END SOLUTION IN THE UK

#### JET INTERLINE TO CENTRAL LONDON

- Oxford to Battersea
- 20 mins
- Luton to Battersea
- 15 mins
- Stansted to Battersea
- 20 mins