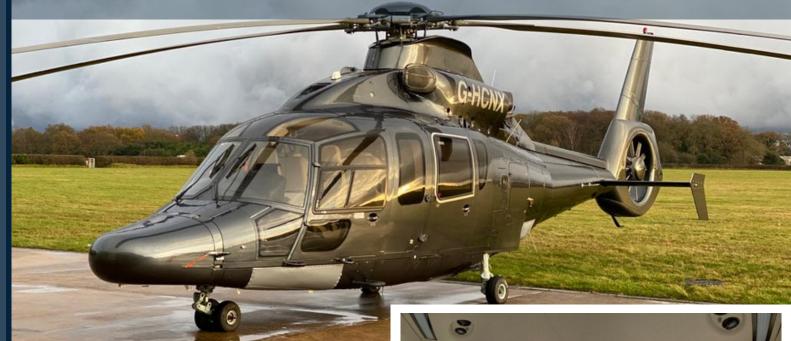

# INTRODUCING OUR VIP EC155B1

- H Twin-engine
- (H) IFR equipped
- (H) Dual pilot option available
- Up to 7 passengers(6 in the cabin and 1 in the cockpit)
- (H) Up to 300kg luggage capacity
- (H) Owner's release not required

HeliconneX

We are very proud to offer the Eurocopter EC155B1 for charter in the UK and Europe

#### **THE EC155B1**

With a strong safety record and advanced safety features, it makes the EC155 a reliable and secure option for passengers.